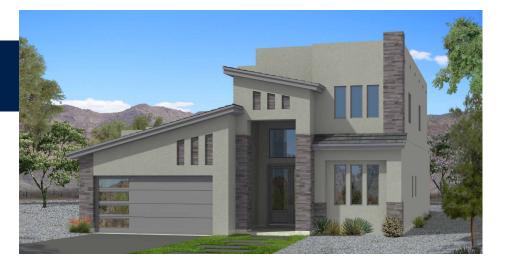

## Ava-[PD

With an eye towards the contemporary, the Ava-IPD exterior has a desert modern elevation. Featuring a spacious great room, captivating kitchen, and a welcoming entryway, this home is perfect for hosting social gatherings, or enjoying a cozy night in with your loved ones. The upstairs loft opens up to a beautiful party deck, which allows you to continue the festivities outside. The large patio slider doors in the great room and windows in the nook area flood the space with an abundance of natural light. For your own personal retreat, the primary bedroom comes with a spalike bathroom and walk-in closet. The Ava-IPD plan is ideal for anyone who values comfort and style.

TWO STORY

-----

2,440 SQ FT 4 BEDROOM 2.5 BATH 2 CAR GARAGE

GREAT ROOM

NOOK / STUDY / LOFT PARTY DECK

COVERED PORCH COVERED PATIO UTILITY ROOM

-----

OPTIONAL BEDROOM 5 ILO STUDY