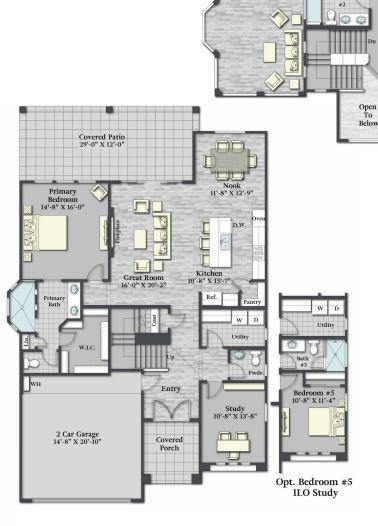

TWO STORY

-----

2,440 SQ FT 4 BEDROOM 2.5 BATH 2 CAR GARAGE

GREAT ROOM

NOOK / STUDY / LOFT PARTY DECK

COVERED PORCH COVERED PATIO UTILITY ROOM

-----

OPTIONAL BEDROOM 5 ILO STUDY

Party Deck 14'-0" X 31'-6

Bedroom #3 10'-8" X 13'-2"

Bedroom #2 10'-8" X 13'-8"

Savannah A Homes reserves the right to make changes or modifications to any our plans, specifications, materials, features, colors and/or pricing without notice. Square footages are approximate only measured and based on calculations from outside of exterior walls and include interior partition walls.